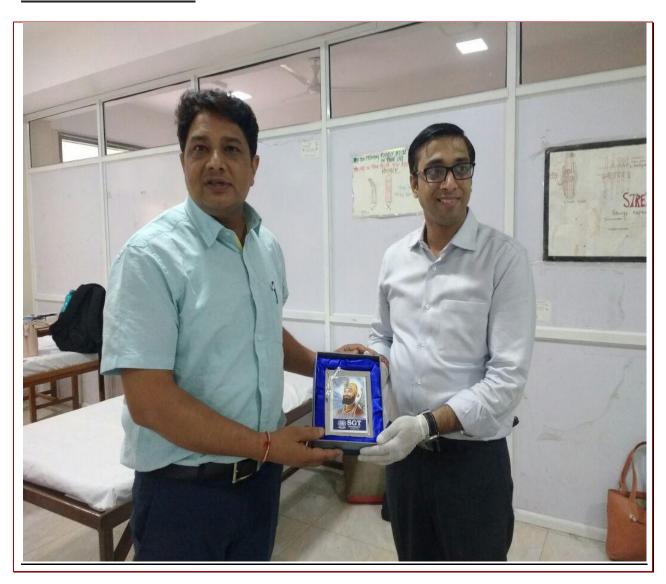

#### **PHOTOGRAPHS:**

Figure 1 Felicitation of Resource Person by Dean Physiotherapy, Dr. Joginder Yadav