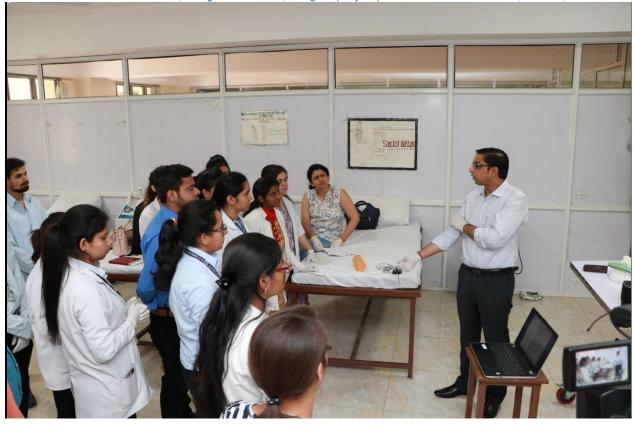

### SHREE GURU GOBIND SINGH TRICENTENARY UNIVERSITY (UGC Approved) Gurugram, Delhi-NCR

Figure:3 Resource Person Explaining the Procedure of Dry Needling