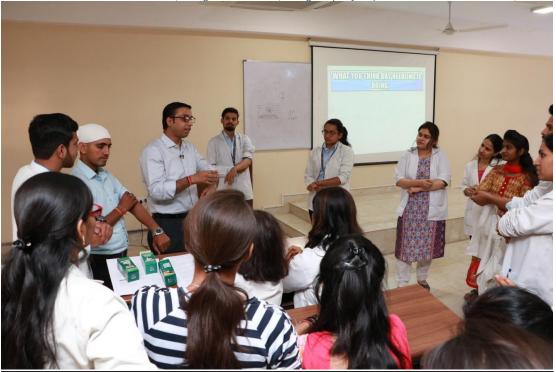

#### SHREE GURU GOBIND SINGH TRICENTENARY UNIVERSITY (UGC Approved) Gurugram, Delhi-NCR

Budhera, Gurugram-Badli Road, Gurugram (Haryana) – 122505 Ph.: 0124-2278183, 2278184, 2278185

Figure: 4 Resource Person Explaining the Concept of Dry Needling