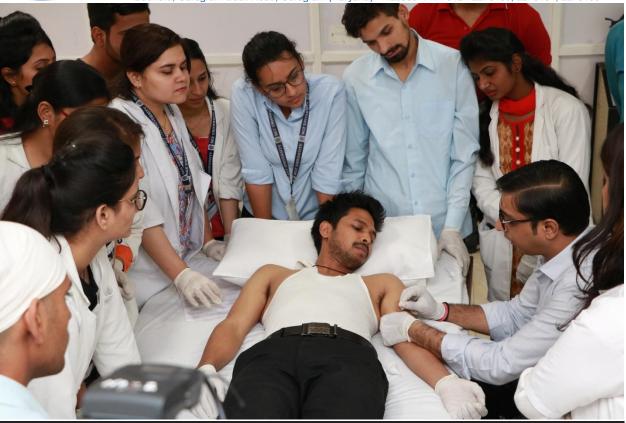

## SHREE GURU GOBIND SINGH TRICENTENARY UNIVERSITY (UGC Approved) Gurugram, Delhi-NCR

Figure: 2 Resource Person Demonstrating the Technique of Dry Needling